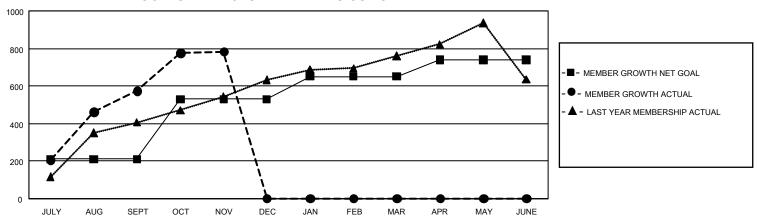

## GMT Constitutional Area 5 - E, Group N

REPORT DOES NOT INCLUDE CLUBS IN UNDISTRICTED AREAS.

| Clubs                 |               |           |               | Members               |                           |                         |                                                    |
|-----------------------|---------------|-----------|---------------|-----------------------|---------------------------|-------------------------|----------------------------------------------------|
| RESULTS FOR 2021-2022 |               |           |               | RESULTS FOR 2021-2022 |                           |                         |                                                    |
| QUARTER               | NEW CLUB GOAL | NEW CLUBS | DROPPED CLUBS | QUARTER               | MEMBER GROWTH NET<br>GOAL | MEMBER GROWTH<br>ACTUAL | DROPPED MEMBERS<br>ACTUAL (including<br>transfers) |
| JULY/AUG/SEPT         | 15            | 10        | 3             | JULY/AUG/SEF          | PT 210                    | 856                     | 252                                                |
| OCT/NOV/DEC           | 27            | 7         | 0             | OCT/NOV/DEC           | 320                       | 344                     | 124                                                |
| JAN/FEB/MAR           | 18            | 0         | 0             | JAN/FEB/MAR           | 120                       | 0                       | 0                                                  |
| APR/MAY/JUNE          | 12            | 0         | 0             | APR/MAY/JUN           | E 90                      | 0                       | 0                                                  |

## GOALS AND ACTUAL MEMBERS CUMULATIVE

| DROPPED CLUBS: 3 |     | 213 CLUBS OF 463 ADDED 1<br>OR MORE NEW MEMBERS | GENDER DISTRIBUTION       |                |  |
|------------------|-----|-------------------------------------------------|---------------------------|----------------|--|
|                  |     | OR MORE NEW MEMBERS                             | MALE                      | 9,011 (66.43%) |  |
|                  |     |                                                 | FEMALE                    | 4,553 (33.57%) |  |
| DROPPED MEMBERS  |     |                                                 | NON BINARY                | 0 (0.00%)      |  |
| DECEASED         | 16  |                                                 | PREFER NOT TO ANSWER      | 0 (0.00%)      |  |
| CLUB CANCELLED   | 22  |                                                 | TOTAL FAMILY UNIT MEMBERS | 1,698          |  |
| OTHER            | 339 | CLICK HERE FOR                                  | ,                         |                |  |
| TOTAL            | 377 | CUMULATIVE MEMBERSHIP DATA                      | FAMILY MEMBERS PAYING HA  | LF DUES 952    |  |