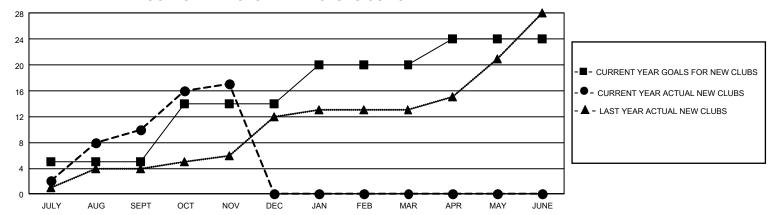

## GMT Constitutional Area 5 - E, Group N

REPORT DOES NOT INCLUDE CLUBS IN UNDISTRICTED AREAS.

| Clubs                 |               |           |               | Members               |                           |                         |                                                    |
|-----------------------|---------------|-----------|---------------|-----------------------|---------------------------|-------------------------|----------------------------------------------------|
| RESULTS FOR 2021-2022 |               |           |               | RESULTS FOR 2021-2022 |                           |                         |                                                    |
| QUARTER               | NEW CLUB GOAL | NEW CLUBS | DROPPED CLUBS | QUARTER               | MEMBER GROWTH NET<br>GOAL | MEMBER GROWTH<br>ACTUAL | DROPPED MEMBERS<br>ACTUAL (including<br>transfers) |
| JULY/AUG/SEPT         | 15            | 10        | 3             | JULY/AUG/SEF          | PT 210                    | 856                     | 252                                                |
| OCT/NOV/DEC           | 27            | 7         | 0             | OCT/NOV/DEC           | 320                       | 344                     | 124                                                |
| JAN/FEB/MAR           | 18            | 0         | 0             | JAN/FEB/MAR           | 120                       | 0                       | 0                                                  |
| APR/MAY/JUNE          | 12            | 0         | 0             | APR/MAY/JUN           | E 90                      | 0                       | 0                                                  |

## GOALS AND ACTUAL NEW CLUBS CUMULATIVE